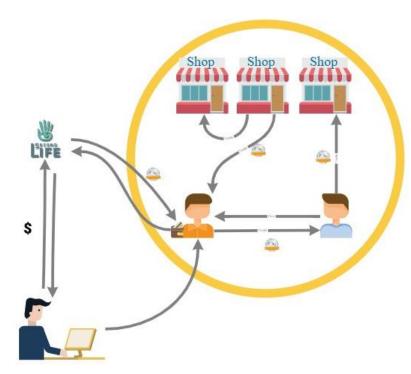

#### Some concepts

Custodian wallet

Non-custodian wallet (hardware and software)

Non-Fungible Token (NFT)

#### The difference: