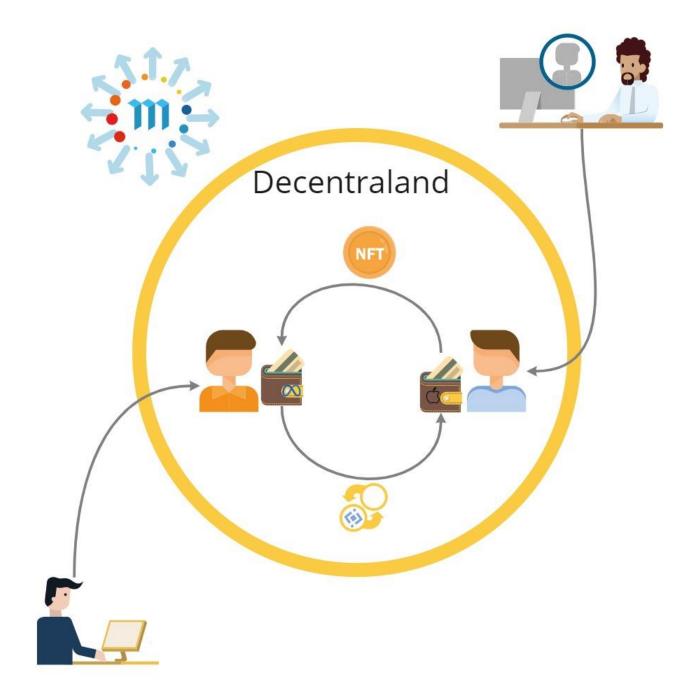

#### Some concepts

Custodian wallet

Non-custodian wallet (hardware and software)

Non-Fungible Token (NFT)

### What is the Metaverse?

An open-source immersive 3D virtual reality.