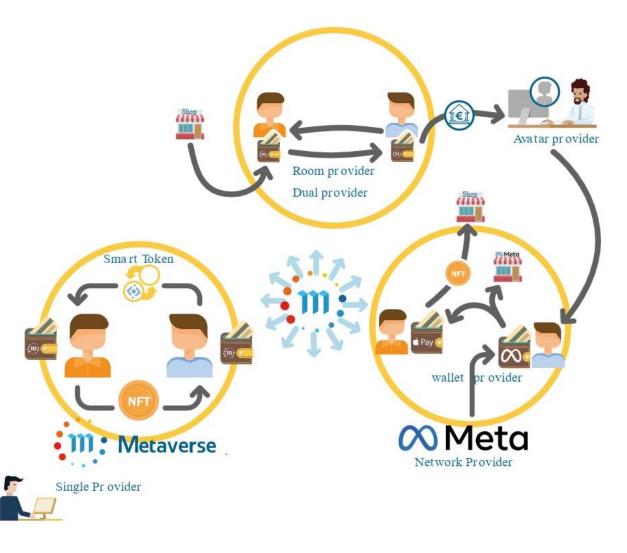

### What is the Metaverse?

An open-source immersive 3D virtual reality.

#### 3D & immersive

### Open source