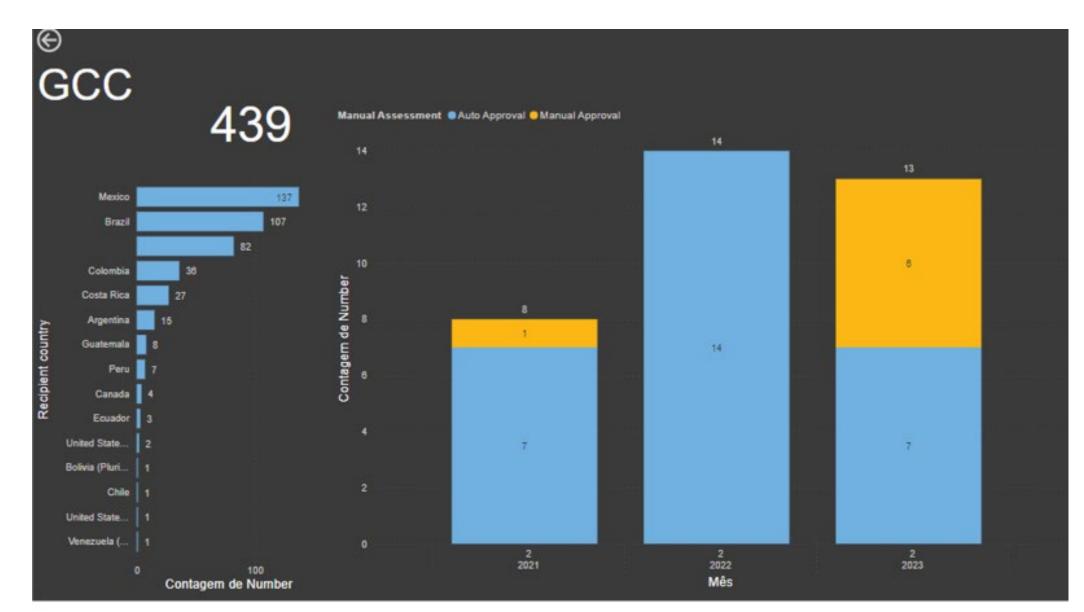

# The Look & Feel (Gift Compliance Check GCC)

| LPC Platform |                                                                                                                                                     | Home                        | Knowledge Library                               | My Approvals 🧿 | My Surveys      | Our Services | My Requests | Agent Workspace 🕶 | Tours | Priscila Novaes |
|--------------|-----------------------------------------------------------------------------------------------------------------------------------------------------|-----------------------------|-------------------------------------------------|----------------|-----------------|--------------|-------------|-------------------|-------|-----------------|
|              | ≡ GCC0003354                                                                                                                                        |                             |                                                 |                |                 |              |             | Ø                 |       |                 |
|              | Gift Compliance Check<br>Number                                                                                                                     |                             |                                                 |                |                 |              |             |                   |       |                 |
|              | GCC0003354                                                                                                                                          |                             |                                                 |                |                 |              |             |                   |       |                 |
|              | Please answer the following questions. The information<br>appropriateness and a response provided. If the gift is r<br>assessment by an LPCx Agent. | n entered w<br>not permitte | ill be assessed for<br>id, you may seek further |                |                 |              |             |                   |       |                 |
|              | Gift Direction                                                                                                                                      |                             |                                                 | Compliance re  | commendation    |              |             |                   |       |                 |
|              | Giving                                                                                                                                              |                             | ж т                                             |                |                 |              |             |                   |       |                 |
|              | Recipient country                                                                                                                                   |                             |                                                 | Compliance re  | commendation re | eason        |             |                   |       |                 |
|              |                                                                                                                                                     |                             | *                                               |                |                 |              |             |                   |       |                 |
|              | Recipient classification                                                                                                                            |                             |                                                 |                |                 |              |             |                   |       |                 |
|              |                                                                                                                                                     |                             | *                                               |                |                 |              |             |                   |       |                 |
|              | Type of gift                                                                                                                                        |                             |                                                 |                |                 |              |             |                   |       |                 |
|              |                                                                                                                                                     |                             | -                                               |                |                 |              |             |                   |       |                 |
|              | Related Lists<br>Gift Compliance Checks by same Requester (2)                                                                                       |                             |                                                 |                |                 |              |             |                   |       |                 |
|              |                                                                                                                                                     |                             |                                                 |                |                 |              |             |                   |       |                 |