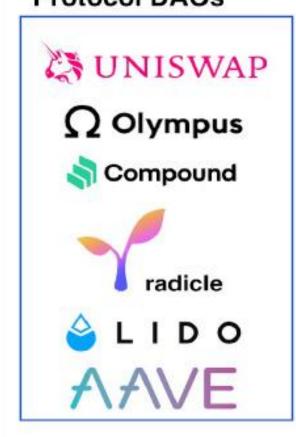

## What is crypto?

- Generally understood as a type of digital asset built on blockchain tech:
  - Tokens (utility or security)
  - Coins (payment mechanism)
  - **№ NFT**





## **Core Ideas of Web3**

### As defined by the Etherium Foundation, WEB3 is/has:

- decentralized: instead of being controlled and owned by centralized entities, ownership gets distributed amongst its builders and users.
- **permissionless:** everyone has equal access to participate in Web3, and no one gets excluded.
- native payments: uses cryptocurrency for spending and sending money online instead of relying on the banks and payment processors.
- is trustless: operates using incentives and economic mechanisms instead of relying on trusted third-parties.

## **Leading DAOs by Category**

## Protocol DAOs



#### Media DAOs



#### Social DAOs



### Grants/Philanthropy DAOs



### Investment/Collector DAOs



#### Service DAOs





# Thank you!

Vladislav Linko / Associate vladislav.linko@hedman.legal