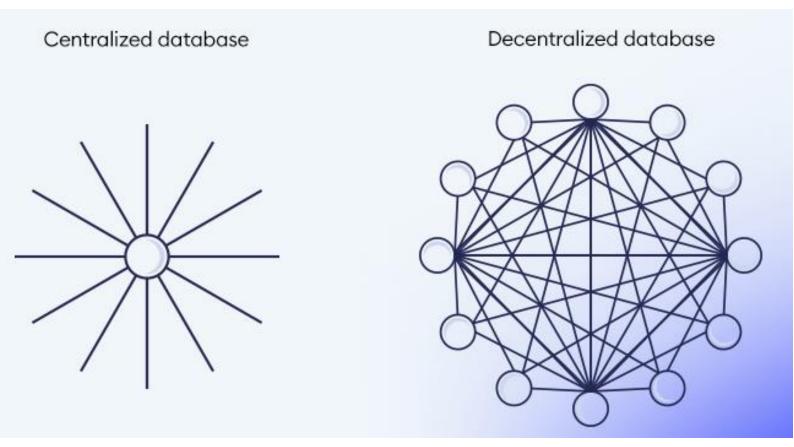

## Web3 = Crypto?

internet

**WEB 1.0** – mostly "read-only", non-connected, specialized

WEB 2.0 – user generated content, interlinked, centralized

**WEB 3.0** – user owned, intra-platform integration, **decentralized** 

### As defined by the Etherium Foundation, WEB3 is/has:

- decentralized: instead of being controlled and owned by centralized entities, ownership gets distributed amongst its builders and users.
- **permissionless:** everyone has equal access to participate in Web3, and no one gets excluded.
- native payments: uses cryptocurrency for spending and sending money online instead of relying on the banks and payment processors.
- is trustless: operates using incentives and economic mechanisms instead of relying on trusted third-parties.